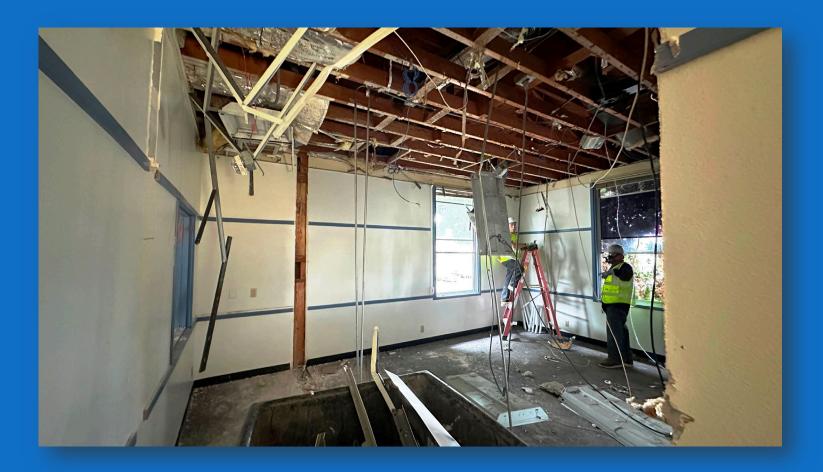

#### As of 9/11/24

Project Includes: Modernization of Bldg. A Staff Lounge, Conference Room & Restrooms; Bldg. B Reception & Restrooms; Mosaic Café Restrooms and Associated Path of Travel Improvements for ADA Compliance

Start Date: 6/3/24 – Est. Completion Date: 8/31/24